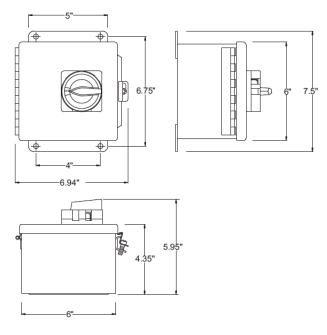

## ST STAINLESS DISCONNECT SWITCH

Part No. ME 30ST2A-M2

**Description:** 30 Amp 3Ø 600Vac Motor Disconnect with

Early Break Aux Contacts - 1 N/O; 1 N/C

Construction: NEMA 4X; 12

**Approvals:** UL 508; UL 50E; and CSA C22.2 No.14-10

Performance: Lock Rotor Tested

10kAIC with 80A RK1 Fuse

Suitable as Motor Disconnect Per NEC 430-109 (a)(6)

**HP RATINGS:** 

| 1 Ø  |          |
|------|----------|
| 240V | 480/600V |
| 3    | 7.5      |